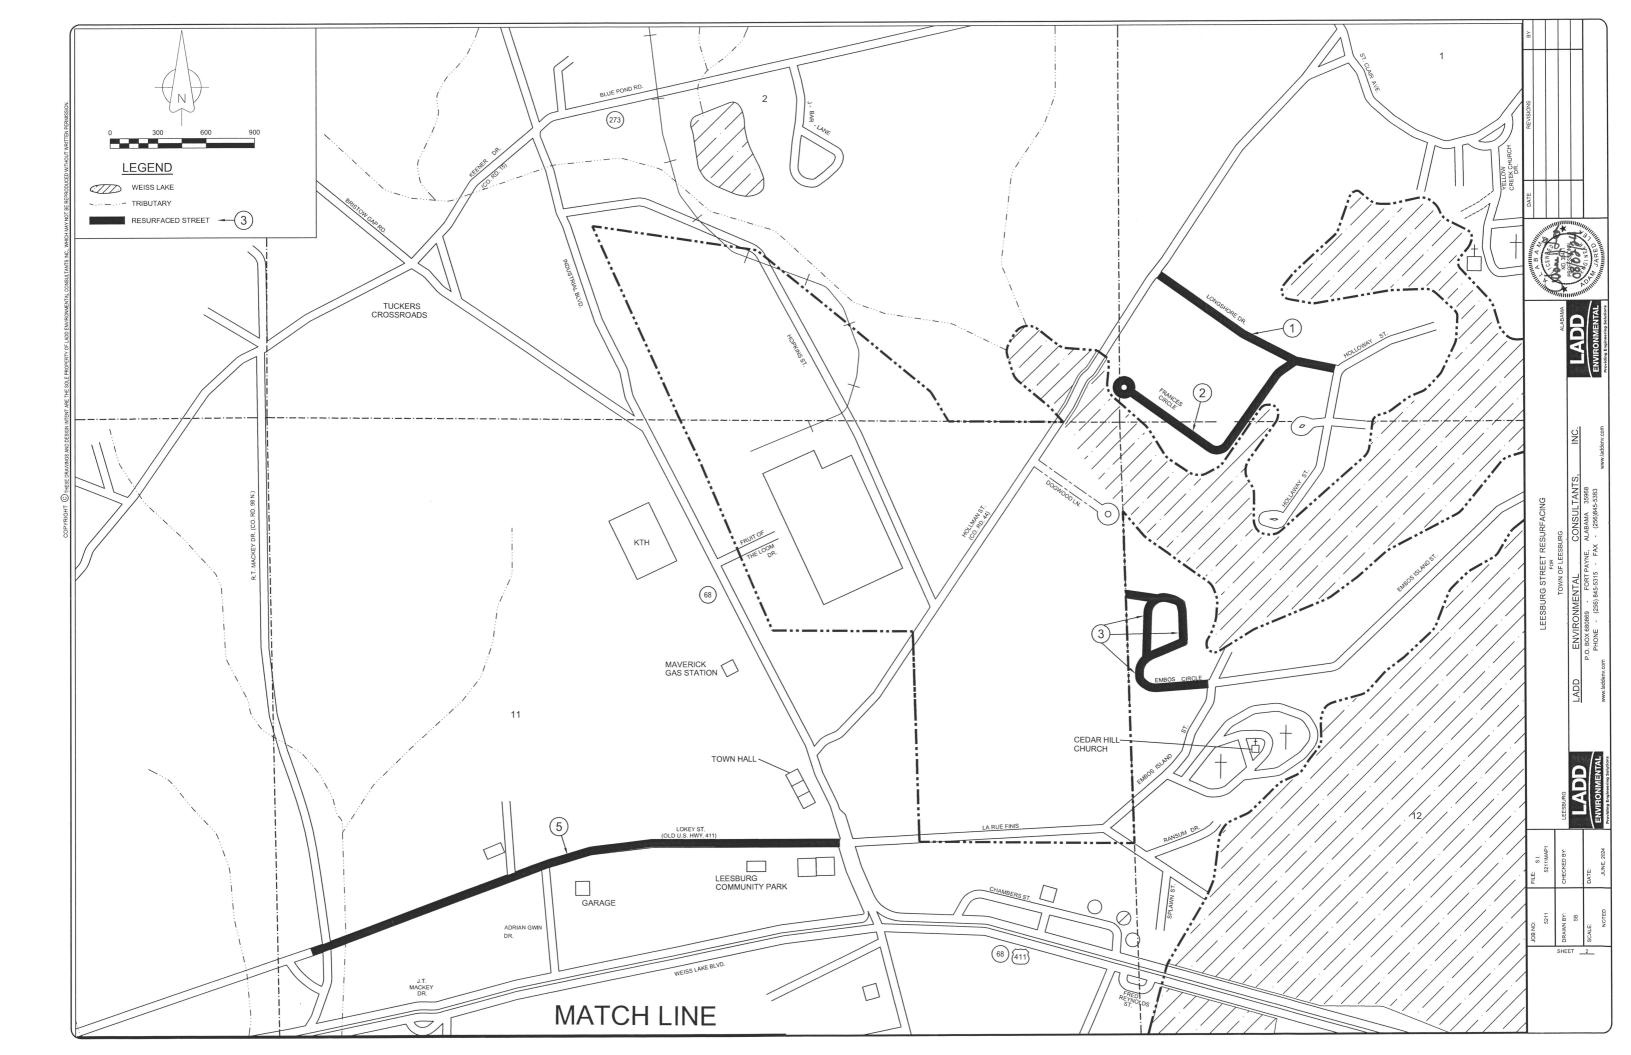

# STREET DIMENSIONS AND QUANTITIES

| PROJECT STREET NO.                      |       |                        |                        | 1                  | 2                 | 3               | 4               | 5A                                    | 5B                           | 6             | 7                  | 8             | 9                          |
|-----------------------------------------|-------|------------------------|------------------------|--------------------|-------------------|-----------------|-----------------|---------------------------------------|------------------------------|---------------|--------------------|---------------|----------------------------|
| PROJECT STREET NAME                     |       |                        |                        | LONGSHORE<br>DRIVE | FRANCES<br>CIRCLE | EMBOS<br>CIRCLE | BYRAM<br>STREET | LOKEY STREET<br>(MICRO-<br>SURFACING) | LOKEY<br>STREET<br>(OVERLAY) | ELM<br>STREET | LAKEFRONT<br>DRIVE | OAK<br>STREET | RIVERSIDE RV<br>PARK DRIVE |
| DESCRIPTION                             | UNITS | TOTAL QTY<br>BID SCH A | TOTAL QTY<br>BID SCH B | QUANTITY           | QUANTITY          | QUANTITY        | QUANTITY        | BID SCH A<br>QUANTITY                 | BID SCH B<br>QUANTITY        | QUANTITY      | QUANTITY           | QUANTITY      | QUANTITY                   |
| Approximate Length                      | FT    | 12,660                 | 12,660                 | 1,400              | 1,350             | 1,840           | 900             | 3,340                                 | 3,340                        | 540           | 350                | 1,710         | 1,230                      |
| Approximate Average Width               | FT    | -                      | -                      | 18                 | 18                | 16              | 16              | 20.5                                  | 20.5                         | 18            | 14                 | 18            | 14                         |
| Approximate Area                        | SY    | 24,859                 | 24,859                 | 2,722              | 2,700             | 3,271           | 1,600           | 7,608                                 | 7,608                        | 1,080         | 544                | 3,420         | 1,913                      |
| Wearing Surface Rate                    | #/SY  | -                      | -                      | 135                | 165               | 165             | 165             | 0                                     | 135                          | 165           | 220                | 165           | 135                        |
| Removing Concrete Driveway              | SY    | 53                     | 53                     | 0                  | 22                | 27              | 0               | 0                                     | 0                            | 0             | 0                  | 4             | 0                          |
| Micro-Surfacing Seal Coat, Type II      | TON   | 100                    | 0                      | 0                  | 0                 | 0               | 0               | 100                                   | 0                            | 0             | 0                  | 0             | 0                          |
| Wearing Surface                         | TON   | 1,438                  | 1,977                  | 193                | 234               | 283             | 139             | 0                                     | 539                          | 94            | 63                 | 296           | 136                        |
| Approximate Patching                    | TON   | 373                    | 373                    | 36                 | 134               | 54              | 13              | 6                                     | 6                            | 18            | 9                  | 56            | 47                         |
| Approximate Leveling                    | TON   | 154                    | 154                    | 0                  | 0                 | 18              | 18              | 0                                     | 0                            | 18            | 6                  | 94            | 0                          |
| Aggregate Surfacing (Shoulder)          | TON   | 232                    | 232                    | 9                  | 9                 | 12              | 18              | 0                                     | 0                            | 14            | 23                 | 67            | 80                         |
| Topsoil (Shoulder)                      | CY    | 136                    | 136                    | 34                 | 33                | 44              | 4               | 0                                     | 0                            | 5             | 0                  | 16            | 0                          |
| Solid Traffic Stripe Removed (Plastic)  | MI    | 1                      | 0                      | 0                  | 0                 | 0               | 0               | 0.809                                 | 0                            | 0             | 0                  | 0             | 0                          |
| Broken Traffic Stripe Removed (Plastic) | MI    | 1                      | 0                      | 0                  | 0                 | 0               | 0               | 0.292                                 | 0                            | 0             | 0                  | 0             | 0                          |