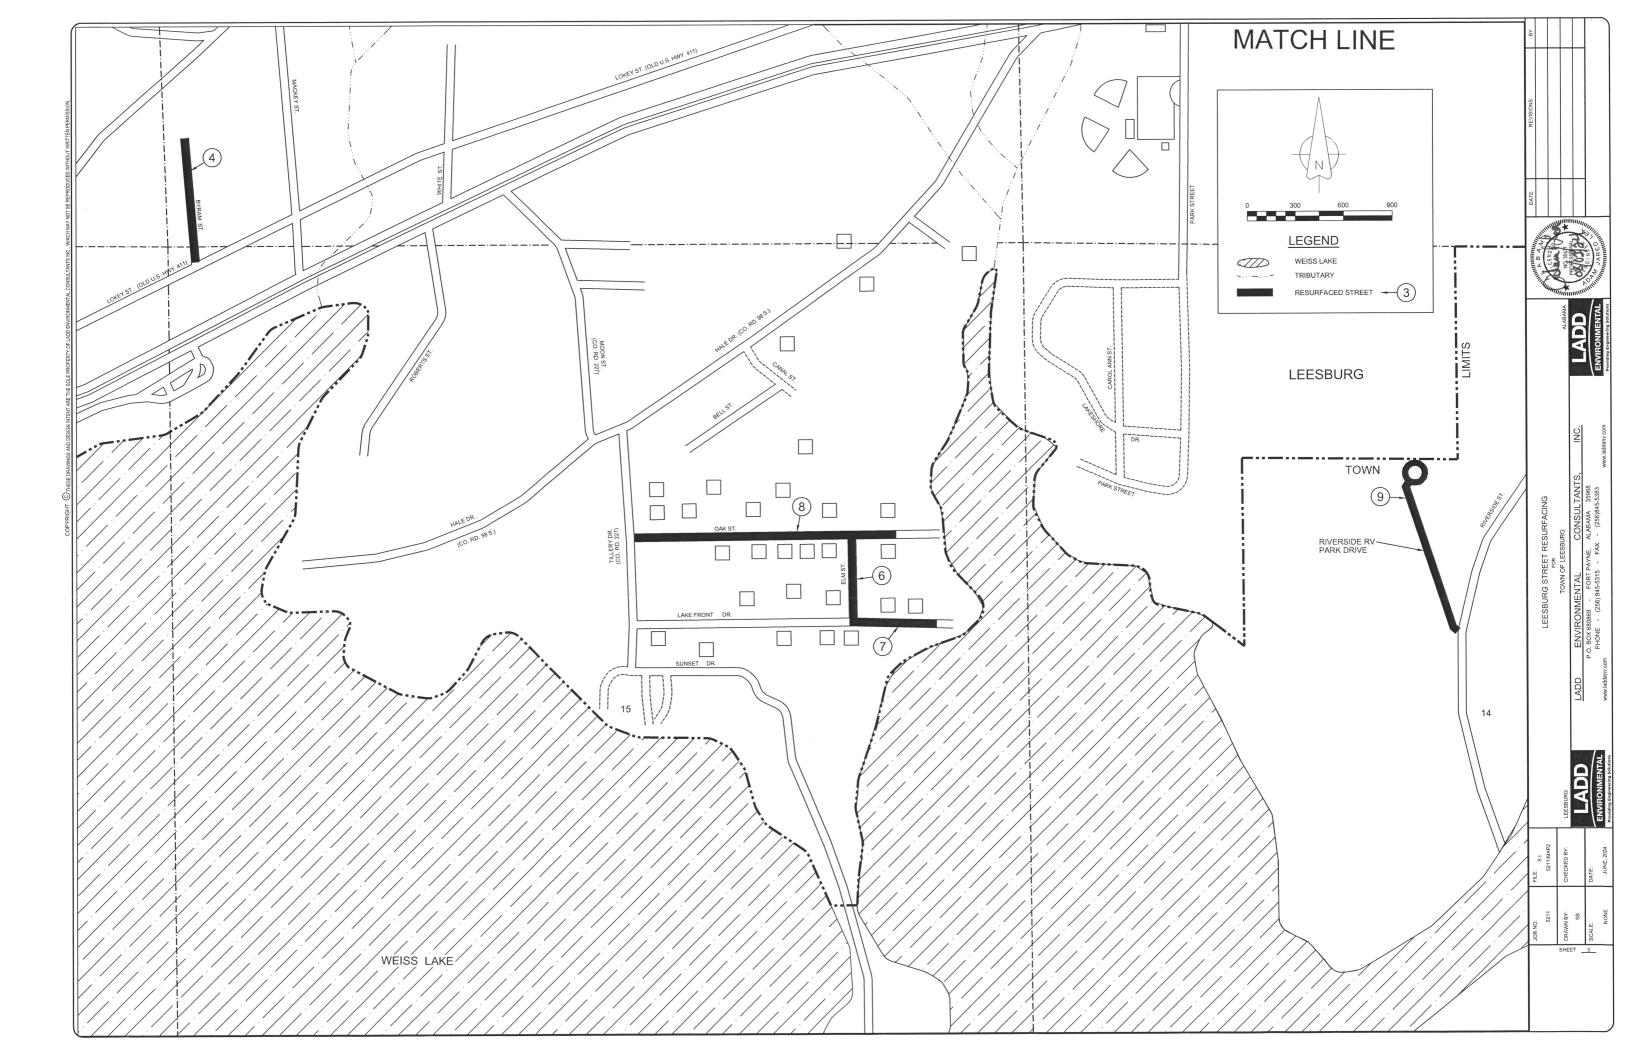

# STREET DIMENSIONS AND QUANTITIES

| PROJECT STREET NO.                      |       |                        |                        | 1                  | 2                 | 3               | 4               | 5A                                    | 5B                           | 6             | 7                  | 8             | 9                          |
|-----------------------------------------|-------|------------------------|------------------------|--------------------|-------------------|-----------------|-----------------|---------------------------------------|------------------------------|---------------|--------------------|---------------|----------------------------|
| PROJECT STREET NAME                     |       |                        |                        | LONGSHORE<br>DRIVE | FRANCES<br>CIRCLE | EMBOS<br>CIRCLE | BYRAM<br>STREET | LOKEY STREET<br>(MICRO-<br>SURFACING) | LOKEY<br>STREET<br>(OVERLAY) | ELM<br>STREET | LAKEFRONT<br>DRIVE | OAK<br>STREET | RIVERSIDE RV<br>PARK DRIVE |
| DESCRIPTION                             | UNITS | TOTAL QTY<br>BID SCH A | TOTAL QTY<br>BID SCH B | QUANTITY           | QUANTITY          | QUANTITY        | QUANTITY        | BID SCH A<br>QUANTITY                 | BID SCH B<br>QUANTITY        | QUANTITY      | QUANTITY           | QUANTITY      | QUANTITY                   |
| Approximate Length                      | FT    | 12,660                 | 12,660                 | 1,400              | 1,350             | 1,840           | 900             | 3,340                                 | 3,340                        | 540           | 350                | 1,710         | 1,230                      |
| Approximate Average Width               | FT    | -                      | -                      | 18                 | 18                | 16              | 16              | 20.5                                  | 20.5                         | 18            | 14                 | 18            | 14                         |
| Approximate Area                        | SY    | 24,859                 | 24,859                 | 2,722              | 2,700             | 3,271           | 1,600           | 7,608                                 | 7,608                        | 1,080         | 544                | 3,420         | 1,913                      |
| Wearing Surface Rate                    | #/SY  | -                      | -                      | 135                | 165               | 165             | 165             | 0                                     | 135                          | 165           | 220                | 165           | 135                        |
| Removing Concrete Driveway              | SY    | 53                     | 53                     | 0                  | 22                | 27              | 0               | 0                                     | 0                            | 0             | 0                  | 4             | 0                          |
| Micro-Surfacing Seal Coat, Type II      | TON   | 100                    | 0                      | 0                  | 0                 | 0               | 0               | 100                                   | 0                            | 0             | 0                  | 0             | 0                          |
| Wearing Surface                         | TON   | 1,438                  | 1,977                  | 193                | 234               | 283             | 139             | 0                                     | 539                          | 94            | 63                 | 296           | 136                        |
| Approximate Patching                    | TON   | 373                    | 373                    | 36                 | 134               | 54              | 13              | 6                                     | 6                            | 18            | 9                  | 56            | 47                         |
| Approximate Leveling                    | TON   | 154                    | 154                    | 0                  | 0                 | 18              | 18              | 0                                     | 0                            | 18            | 6                  | 94            | 0                          |
| Aggregate Surfacing (Shoulder)          | TON   | 232                    | 232                    | 9                  | 9                 | 12              | 18              | 0                                     | 0                            | 14            | 23                 | 67            | 80                         |
| Topsoil (Shoulder)                      | CY    | 136                    | 136                    | 34                 | 33                | 44              | 4               | 0                                     | 0                            | 5             | 0                  | 16            | 0                          |
| Solid Traffic Stripe Removed (Plastic)  | MI    | 1                      | 0                      | 0                  | 0                 | 0               | 0               | 0.809                                 | 0                            | 0             | 0                  | 0             | 0                          |
| Broken Traffic Stripe Removed (Plastic) | MI    | 1                      | 0                      | 0                  | 0                 | 0               | 0               | 0.292                                 | 0                            | 0             | 0                  | 0             | 0                          |