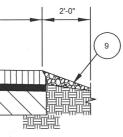

# STREET DIMENSIONS AND QUANTITIES

| PROJECT STREET NO.                      |       |                        |                        | 1                  | 2                 | 3               | 4               | 5A                                    | 5B                           | 6             | 7                  | 8             | 9                          |
|-----------------------------------------|-------|------------------------|------------------------|--------------------|-------------------|-----------------|-----------------|---------------------------------------|------------------------------|---------------|--------------------|---------------|----------------------------|
| PROJECT STREET NAME                     |       |                        |                        | LONGSHORE<br>DRIVE | FRANCES<br>CIRCLE | EMBOS<br>CIRCLE | BYRAM<br>STREET | LOKEY STREET<br>(MICRO-<br>SURFACING) | LOKEY<br>STREET<br>(OVERLAY) | ELM<br>STREET | LAKEFRONT<br>DRIVE | OAK<br>STREET | RIVERSIDE RV<br>PARK DRIVE |
| DESCRIPTION                             | UNITS | TOTAL QTY<br>BID SCH A | TOTAL QTY<br>BID SCH B | QUANTITY           | QUANTITY          | QUANTITY        | QUANTITY        | BID SCH A<br>QUANTITY                 | BID SCH B<br>QUANTITY        | QUANTITY      | QUANTITY           | QUANTITY      | QUANTITY                   |
| Approximate Length                      | FT    | 12,660                 | 12,660                 | 1,400              | 1,350             | 1,840           | 900             | 3,340                                 | 3,340                        | 540           | 350                | 1,710         | 1,230                      |
| Approximate Average Width               | FT    | -                      | -                      | 18                 | 18                | 16              | 16              | 20.5                                  | 20.5                         | 18            | 14                 | 18            | 14                         |
| Approximate Area                        | SY    | 24,859                 | 24,859                 | 2,722              | 2,700             | 3,271           | 1,600           | 7,608                                 | 7,608                        | 1,080         | 544                | 3,420         | 1,913                      |
| Wearing Surface Rate                    | #/SY  | -                      | -                      | 135                | 165               | 165             | 165             | 0                                     | 135                          | 165           | 220                | 165           | 135                        |
| Removing Concrete Driveway              | SY    | 53                     | 53                     | 0                  | 22                | 27              | 0               | 0                                     | 0                            | 0             | 0                  | 4             | 0                          |
| Micro-Surfacing Seal Coat, Type II      | TON   | 100                    | 0                      | 0                  | 0                 | 0               | 0               | 100                                   | 0                            | 0             | 0                  | 0             | 0                          |
| Wearing Surface                         | TON   | 1,438                  | 1,977                  | 193                | 234               | 283             | 139             | 0                                     | 539                          | 94            | 63                 | 296           | 136                        |
| Approximate Patching                    | TON   | 373                    | 373                    | 36                 | 134               | 54              | 13              | 6                                     | 6                            | 18            | 9                  | 56            | 47                         |
| Approximate Leveling                    | TON   | 154                    | 154                    | 0                  | 0                 | 18              | 18              | 0                                     | 0                            | 18            | 6                  | 94            | 0                          |
| Aggregate Surfacing (Shoulder)          | TON   | 232                    | 232                    | 9                  | 9                 | 12              | 18              | 0                                     | 0                            | 14            | 23                 | 67            | 80                         |
| Topsoil (Shoulder)                      | CY    | 136                    | 136                    | 34                 | 33                | 44              | 4               | 0                                     | 0                            | 5             | 0                  | 16            | 0                          |
| Solid Traffic Stripe Removed (Plastic)  | MI    | 1                      | 0                      | 0                  | 0                 | 0               | 0               | 0.809                                 | 0                            | 0             | 0                  | 0             | 0                          |
| Broken Traffic Stripe Removed (Plastic) | MI    | 1                      | 0                      | 0                  | 0                 | 0               | 0               | 0.292                                 | 0                            | 0             | 0                  | 0             | 0                          |