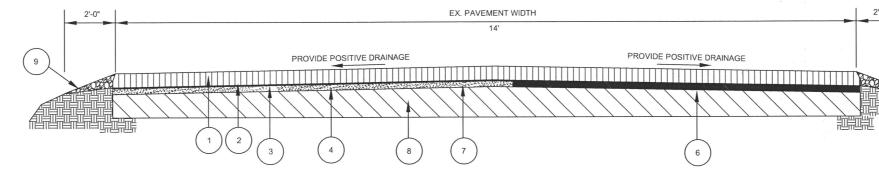

#### DESCRIPTION

COVER GENERAL NOTES & STREET DIMENSIONS STREET MAP 1 STREET MAP 2 TYPICAL SECTIONS MISCELLANEOUS DETAILS TRAFFIC CONTROL PLAN DETAILS TRAFFIC CONTROL PLAN NOTES

FILE: SI

# STREET DIMENSIONS AND QUANTITIES

| PROJECT STREET NO.                      |       |                        |                        | 1                  | 2                 | 3               | 4               | 5A                                    | 5B                           | 6             | 7                  | 8             | 9                          |
|-----------------------------------------|-------|------------------------|------------------------|--------------------|-------------------|-----------------|-----------------|---------------------------------------|------------------------------|---------------|--------------------|---------------|----------------------------|
| PROJECT STREET NAME                     |       |                        |                        | LONGSHORE<br>DRIVE | FRANCES<br>CIRCLE | EMBOS<br>CIRCLE | BYRAM<br>STREET | LOKEY STREET<br>(MICRO-<br>SURFACING) | LOKEY<br>STREET<br>(OVERLAY) | ELM<br>STREET | LAKEFRONT<br>DRIVE | OAK<br>STREET | RIVERSIDE RV<br>PARK DRIVE |
| DESCRIPTION                             | UNITS | TOTAL QTY<br>BID SCH A | TOTAL QTY<br>BID SCH B | QUANTITY           | QUANTITY          | QUANTITY        | QUANTITY        | BID SCH A<br>QUANTITY                 | BID SCH B<br>QUANTITY        | QUANTITY      | QUANTITY           | QUANTITY      | QUANTITY                   |
| Approximate Length                      | FT    | 12,660                 | 12,660                 | 1,400              | 1,350             | 1,840           | 900             | 3,340                                 | 3,340                        | 540           | 350                | 1,710         | 1,230                      |
| Approximate Average Width               | FT    | -                      | -                      | 18                 | 18                | 16              | 16              | 20.5                                  | 20.5                         | 18            | 14                 | 18            | 14                         |
| Approximate Area                        | SY    | 24,859                 | 24,859                 | 2,722              | 2,700             | 3,271           | 1,600           | 7,608                                 | 7,608                        | 1,080         | 544                | 3,420         | 1,913                      |
| Wearing Surface Rate                    | #/SY  | -                      | -                      | 135                | 165               | 165             | 165             | 0                                     | 135                          | 165           | 220                | 165           | 135                        |
| Removing Concrete Driveway              | SY    | 53                     | 53                     | 0                  | 22                | 27              | 0               | 0                                     | 0                            | 0             | 0                  | 4             | 0                          |
| Micro-Surfacing Seal Coat, Type II      | TON   | 100                    | 0                      | 0                  | 0                 | 0               | 0               | 100                                   | 0                            | 0             | 0                  | 0             | 0                          |
| Wearing Surface                         | TON   | 1,438                  | 1,977                  | 193                | 234               | 283             | 139             | 0                                     | 539                          | 94            | 63                 | 296           | 136                        |
| Approximate Patching                    | TON   | 373                    | 373                    | 36                 | 134               | 54              | 13              | 6                                     | 6                            | 18            | 9                  | 56            | 47                         |
| Approximate Leveling                    | TON   | 154                    | 154                    | 0                  | 0                 | 18              | 18              | 0                                     | 0                            | 18            | 6                  | 94            | 0                          |
| Aggregate Surfacing (Shoulder)          | TON   | 232                    | 232                    | 9                  | 9                 | 12              | 18              | 0                                     | 0                            | 14            | 23                 | 67            | 80                         |
| Topsoil (Shoulder)                      | CY    | 136                    | 136                    | 34                 | 33                | 44              | 4               | 0                                     | 0                            | 5             | 0                  | 16            | 0                          |
| Solid Traffic Stripe Removed (Plastic)  | MI    | 1                      | 0                      | 0                  | 0                 | 0               | 0               | 0.809                                 | 0                            | 0             | 0                  | 0             | 0                          |
| Broken Traffic Stripe Removed (Plastic) | MI    | 1                      | 0                      | 0                  | 0                 | 0               | 0               | 0.292                                 | 0                            | 0             | 0                  | 0             | 0                          |