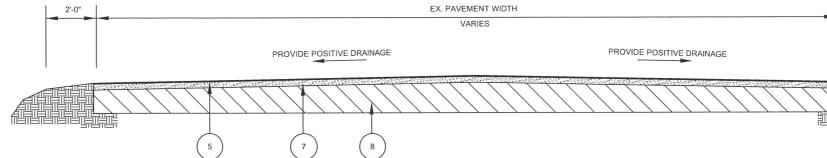

# STREET DIMENSIONS AND QUANTITIES

| PROJECT STREET NO.                      |       |                        |                        | 1                  | 2                 | 3               | 4               | 5A                                    | 5B                           | 6             | 7                  | 8             | 9                          |
|-----------------------------------------|-------|------------------------|------------------------|--------------------|-------------------|-----------------|-----------------|---------------------------------------|------------------------------|---------------|--------------------|---------------|----------------------------|
| PROJECT STREET NAME                     |       |                        |                        | LONGSHORE<br>DRIVE | FRANCES<br>CIRCLE | EMBOS<br>CIRCLE | BYRAM<br>STREET | LOKEY STREET<br>(MICRO-<br>SURFACING) | LOKEY<br>STREET<br>(OVERLAY) | ELM<br>STREET | LAKEFRONT<br>DRIVE | OAK<br>STREET | RIVERSIDE RV<br>PARK DRIVE |
| DESCRIPTION                             | UNITS | TOTAL QTY<br>BID SCH A | TOTAL QTY<br>BID SCH B | QUANTITY           | QUANTITY          | QUANTITY        | QUANTITY        | BID SCH A<br>QUANTITY                 | BID SCH B<br>QUANTITY        | QUANTITY      | QUANTITY           | QUANTITY      | QUANTITY                   |
| Approximate Length                      | FT    | 12,660                 | 12,660                 | 1,400              | 1,350             | 1,840           | 900             | 3,340                                 | 3,340                        | 540           | 350                | 1,710         | 1,230                      |
| Approximate Average Width               | FT    | -                      | -                      | 18                 | 18                | 16              | 16              | 20.5                                  | 20.5                         | 18            | 14                 | 18            | 14                         |
| Approximate Area                        | SY    | 24,859                 | 24,859                 | 2,722              | 2,700             | 3,271           | 1,600           | 7,608                                 | 7,608                        | 1,080         | 544                | 3,420         | 1,913                      |
| Wearing Surface Rate                    | #/SY  | -                      | -                      | 135                | 165               | 165             | 165             | 0                                     | 135                          | 165           | 220                | 165           | 135                        |
| Removing Concrete Driveway              | SY    | 53                     | 53                     | 0                  | 22                | 27              | 0               | 0                                     | 0                            | 0             | 0                  | 4             | 0                          |
| Micro-Surfacing Seal Coat, Type II      | TON   | 100                    | 0                      | 0                  | 0                 | 0               | 0               | 100                                   | 0                            | 0             | 0                  | 0             | 0                          |
| Wearing Surface                         | TON   | 1,438                  | 1,977                  | 193                | 234               | 283             | 139             | 0                                     | 539                          | 94            | 63                 | 296           | 136                        |
| Approximate Patching                    | TON   | 373                    | 373                    | 36                 | 134               | 54              | 13              | 6                                     | 6                            | 18            | 9                  | 56            | 47                         |
| Approximate Leveling                    | TON   | 154                    | 154                    | 0                  | 0                 | 18              | 18              | 0                                     | 0                            | 18            | 6                  | 94            | 0                          |
| Aggregate Surfacing (Shoulder)          | TON   | 232                    | 232                    | 9                  | 9                 | 12              | 18              | 0                                     | 0                            | 14            | 23                 | 67            | 80                         |
| Topsoil (Shoulder)                      | CY    | 136                    | 136                    | 34                 | 33                | 44              | 4               | 0                                     | 0                            | 5             | 0                  | 16            | 0                          |
| Solid Traffic Stripe Removed (Plastic)  | MI    | 1                      | 0                      | 0                  | 0                 | 0               | 0               | 0.809                                 | 0                            | 0             | 0                  | 0             | 0                          |
| Broken Traffic Stripe Removed (Plastic) | MI    | 1                      | 0                      | 0                  | 0                 | 0               | 0               | 0.292                                 | 0                            | 0             | 0                  | 0             | 0                          |