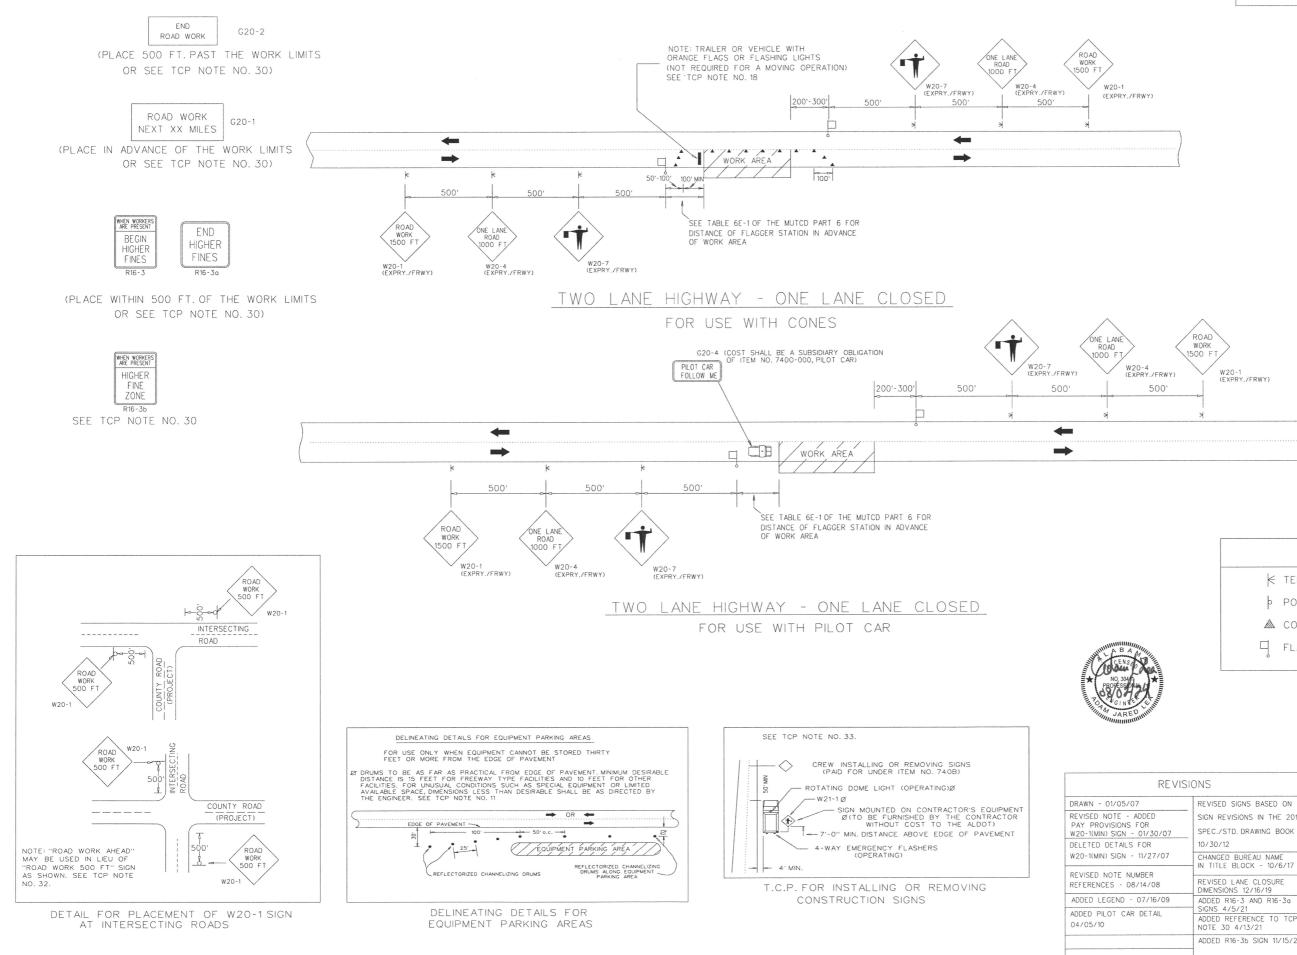

|                  |                                      |                      |                                                              |                                 |

| MISCELLANEOUS | DETAILS |
|---------------|---------|
| MIOOLLLANCOOO |         |



| PROJECT NO. | F I SCAL<br>YE AR | SHEET<br>NO. |
|-------------|-------------------|--------------|
| 5211        | 2024              | 9            |

LEGEND

K TEMPORARY MOUNTED SIGN

POST MOUNTED SIGN

CONES

- FLAGGER

| _ | ALABAMA DEPARTMENT   |
|---|----------------------|
|   | OF TRANSPORTATION    |
|   | LOCAL TRANSPORTATION |

ANSPURIATION BUREAU

TRAFFIC CONTROL PLAN DETAILS FOR LANE CLOSURE TWO LANE HIGHWAY PILOT CAR AND/OR CONE APPLICATION NOT TO SCALE

| ADDED    | SIGN REVISIONS IN THE 2013                      |
|----------|-------------------------------------------------|
| 01/30/07 | SPEC./STD. DRAWING BOOK                         |
| FOR      | 10/30/12                                        |
| 11/27/07 | CHANGED BUREAU NAME<br>IN TITLE BLOCK - 10/6/17 |
| MBER